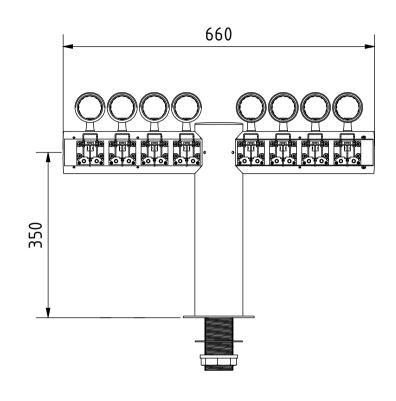

| Treatment Surface / Specification or Colour  Material Specification |                         |                      |                                    | Description GENEVA T8 MEDALLION         |                                                      |  |  |  |
|---------------------------------------------------------------------|-------------------------|----------------------|------------------------------------|-----------------------------------------|------------------------------------------------------|--|--|--|
|                                                                     | Net Weight              | Classifica           | tion                               | Titel                                   |                                                      |  |  |  |
| <b>(c)</b>                                                          | Created Date 2022-08-22 |                      | Item                               | Number                                  | Revision                                             |  |  |  |
|                                                                     | <u>C</u>                | GENEVA<br>Net Weight | GENEVA T8 N  Net Weight Classifica | GENEVA T8 ME  Net Weight Classification | GENEVA T8 MEDALLION  Net Weight Classification Titel |  |  |  |