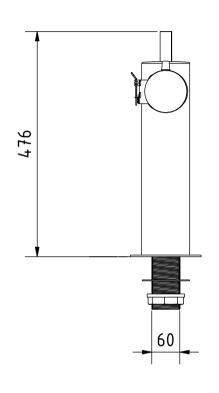

| Treatment Surface / Specification or Colour  Material Specification |                         |                      |                                    | Description GENEVA T8 MEDALLION         |                                                      |  |  |  |
|---------------------------------------------------------------------|-------------------------|----------------------|------------------------------------|-----------------------------------------|------------------------------------------------------|--|--|--|
|                                                                     | Net Weight              | Classifica           | tion                               | Titel                                   |                                                      |  |  |  |
| <b>(c)</b>                                                          | Created Date 2022-08-22 |                      | Item                               | Number                                  | Revision                                             |  |  |  |
|                                                                     | <u>C</u>                | GENEVA<br>Net Weight | GENEVA T8 N  Net Weight Classifica | GENEVA T8 ME  Net Weight Classification | GENEVA T8 MEDALLION  Net Weight Classification Titel |  |  |  |